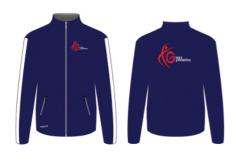

### **JACKET BASIC**

START AT

\$70.00

-Logo customized by sublimation, embroidery, vinyl or crystals \$15.00